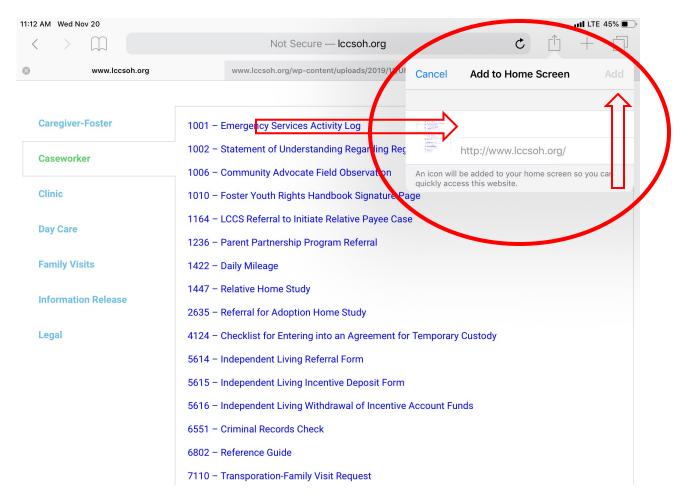

Click on the icon for Add to Home Screen.

You can name the shortcut whatever you would like by clicking on the top blank line and typing a name in. Once you have typed the name in touch Add.

This will add an icon for the webpage to your homescreen. It may put it on the second page of your ipad applications. If it does you can move it by holding your finger on the icon for a couple of seconds and then dragging it over to the page you want it on.